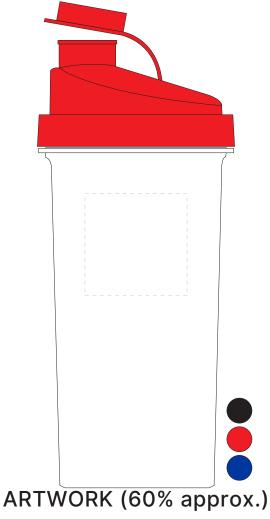

## JOB NO. XXXXXX S626 - Power 700ml Shaker Cup

| Product Colour/s<br>Red                             | Product Size<br>700ml                     | Actual Print Size (Please specify actual print size here) |
|-----------------------------------------------------|-------------------------------------------|-----------------------------------------------------------|
| Print colour/s (Please specify print colour/s here) | Print Method ☐ Pad Print: 45mm W x 45mm H |                                                           |

## Additional Notes/Art Instructions:

\*Special art instructions that needs to be noted shall be placed here. If none, this note must be removed.

## Disclaimer:

Colour proofs are to be used as a guide only.

Line drawing is for approximate print positional guide only.

Please familiarise yourself with the product prior to approving.

It is not intended to be an exact scale or detailed representation.

Small details or text, including ®⊙™, may fill in and not be legible.

Dotted lines will not be printed and are for maximum print guide only.

The fine lines and details in your logo may not be able to be produced clearly.